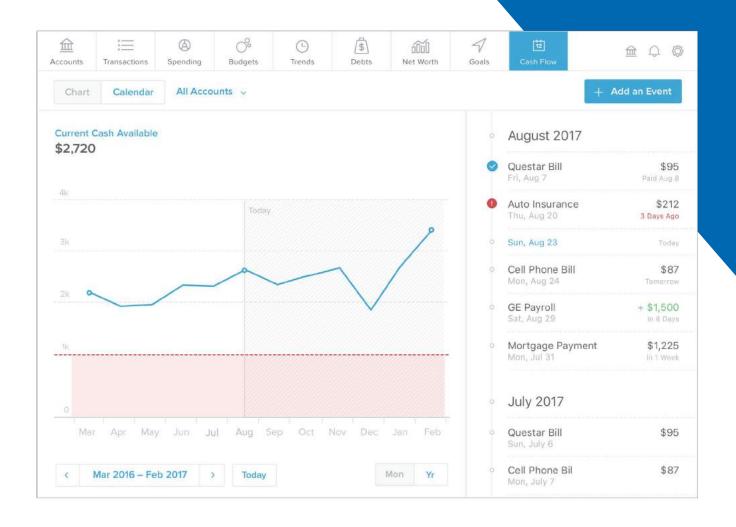

#### **Cash Flow**

A feature that identifies recurring deposits and payments to show spending trends in a clear, simplified view. You can see the impact of additional recurring payments and take action by planning for future expenses.