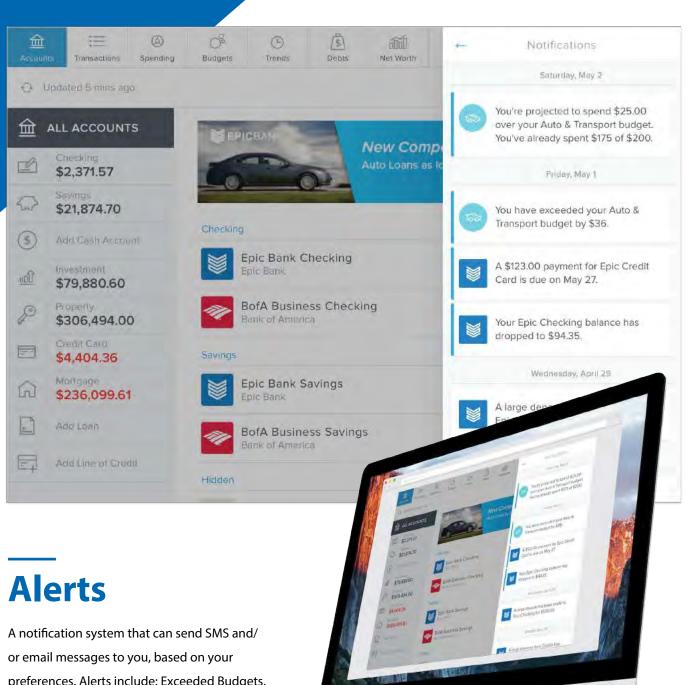

A notification system that can send SMS and/ or email messages to you, based on your preferences. Alerts include: Exceeded Budgets, Debt Payment Reminder, Low Account Balance, Large Deposit, Large Expense/ Withdrawal and Fee Charged. You can define alert thresholds on a per-account and a peralert basis.