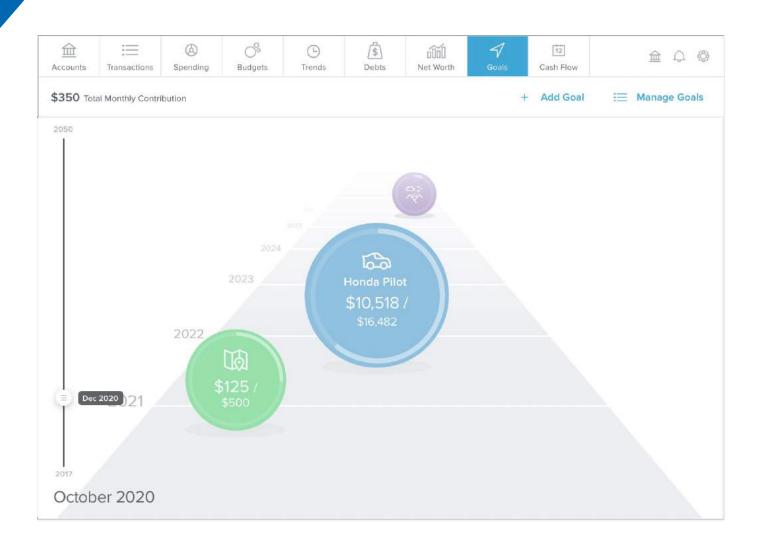

## Goals

A tool that allows you to manage and visualize their goals on a timeline. You can create a goal, name it, and associate it with an internal or external account. You can also change the amount and priority of each goal, as well as the total amount available overall.