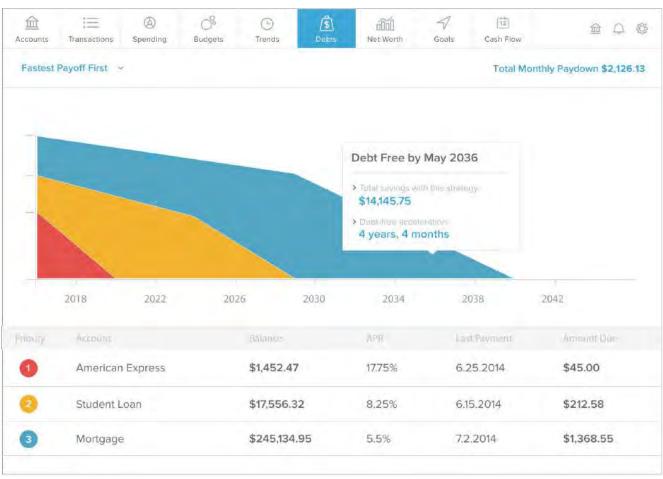

### **Debts**

A tool that allows you to manage a debt plan from your aggregated liability accounts. You can view balances, APR, last payment date and minimum payment. You can also project debt payoff dates and prioritize the payoff of certain debts.