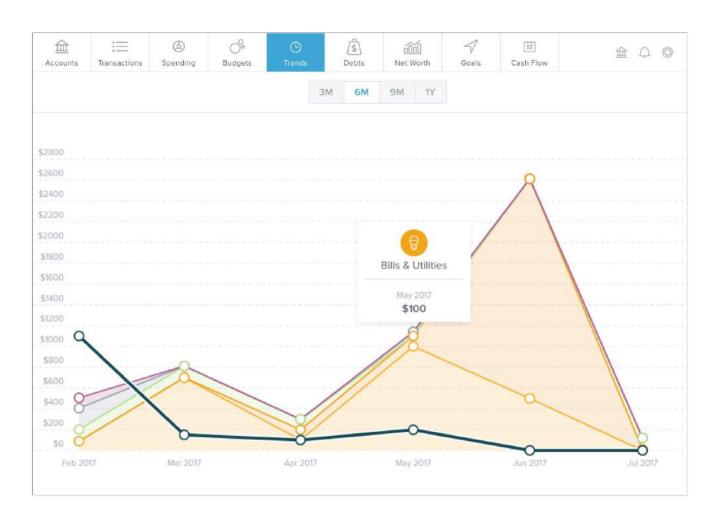

### **Trends**

A visualization of spending over time divided into categories. You can drill into subcategory views and see transaction details. You can also track income and define the date range over 3, 6, 9 or 12 months.