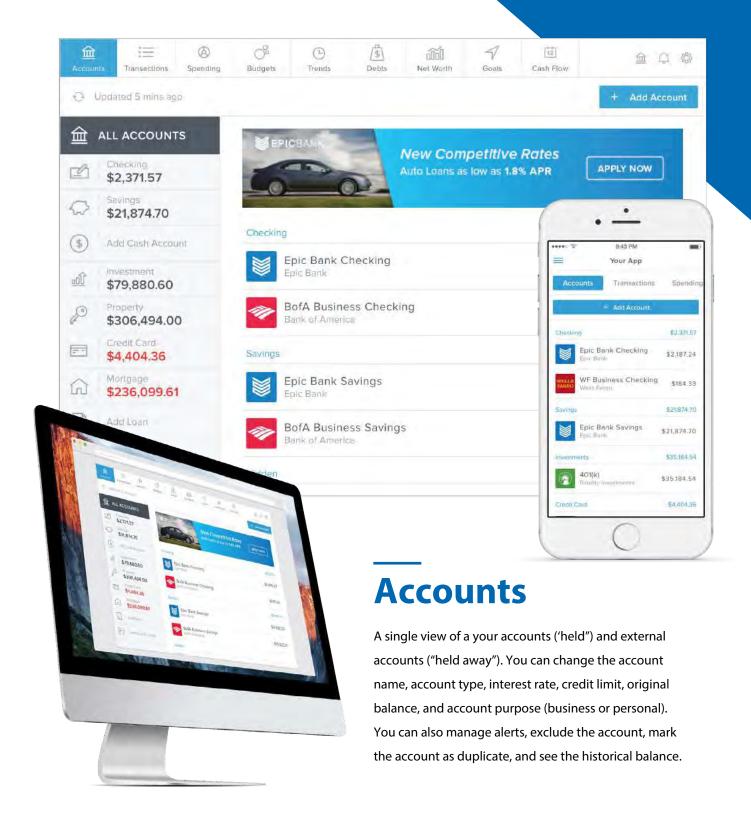

# Money Management User Guide









# **Spending**

A visualization of spending categories over a defined data range. You can change the date range, view a visualization of income sources, and drill down to subcategories and transactions.







### **Trends**

A visualization of spending over time divided into categories. You can drill into subcategory views and see transaction details. You can also track income and define the date range over 3, 6, 9 or 12 months.



### **Debts**

A tool that allows you to manage a debt plan from your aggregated liability accounts. You can view balances, APR, last payment date and minimum payment. You can also project debt payoff dates and prioritize the payoff of certain debts.







#### **Net Worth**

A visualization of your net worth over time. You can drill into each month and