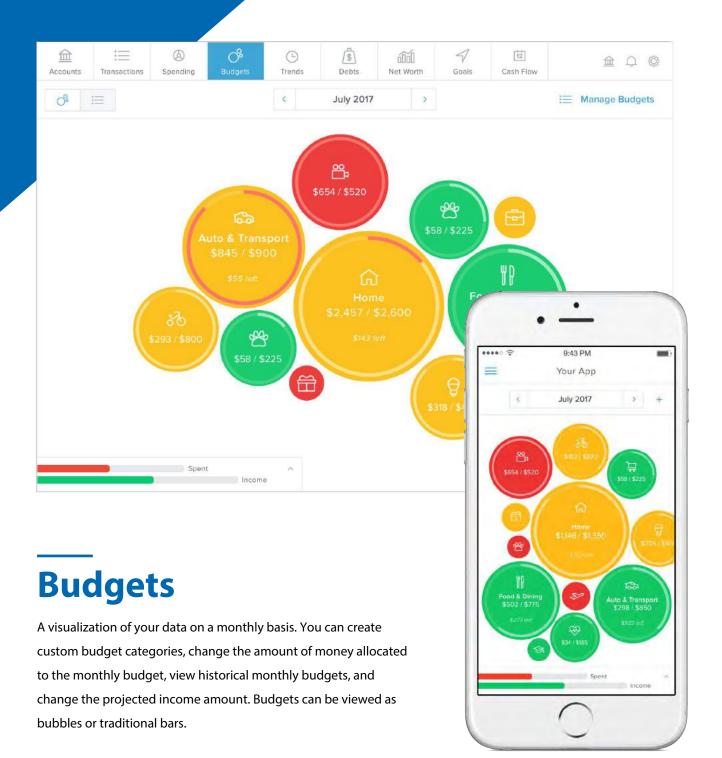

# **Spending**

A visualization of spending categories over a defined data range. You can change the date range, view a visualization of income sources, and drill down to subcategories and transactions.