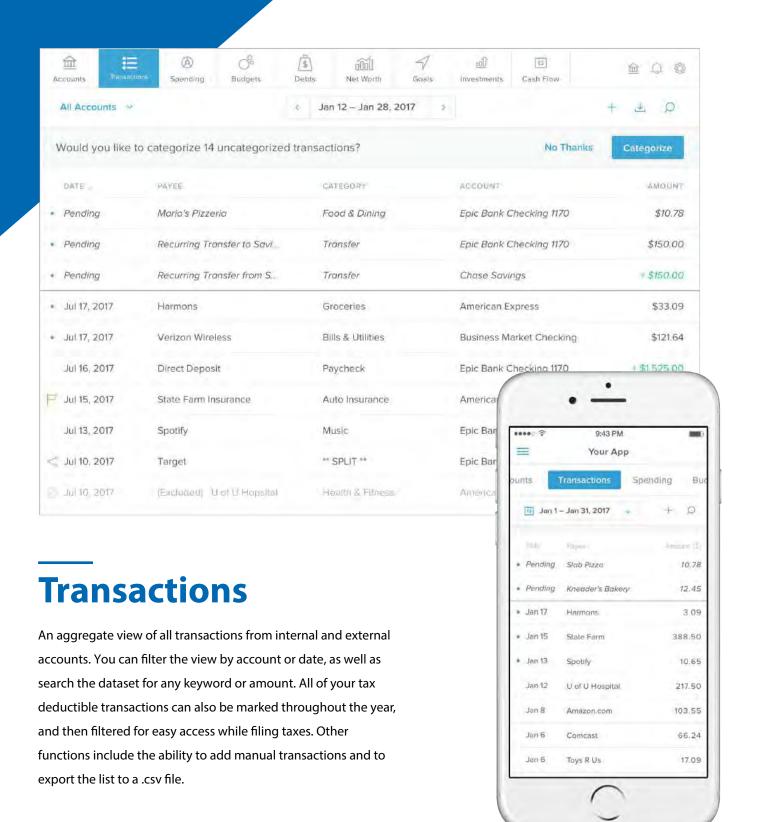

# Money Management User Guide









# **Spending**

A visualization of spending categories over a defined data range. You can change the date range, view a visualization of income sources, and drill down to subcategories and transactions.







### **Trends**

A visualization of spending over time divided into categories. You can drill into subcategory views and see transaction details. You can also track income and define the date range over 3, 6, 9 or 12 months.



### **Debts**

A tool that allows you to manage a debt plan from your aggregated liability accounts. You can view balances, APR, last payment date and minimum payment. You can also project debt payoff dates and prioritize the payoff of certain debts.







#### **Net Worth**

A visualization of your net worth over time. You can drill into each month and se