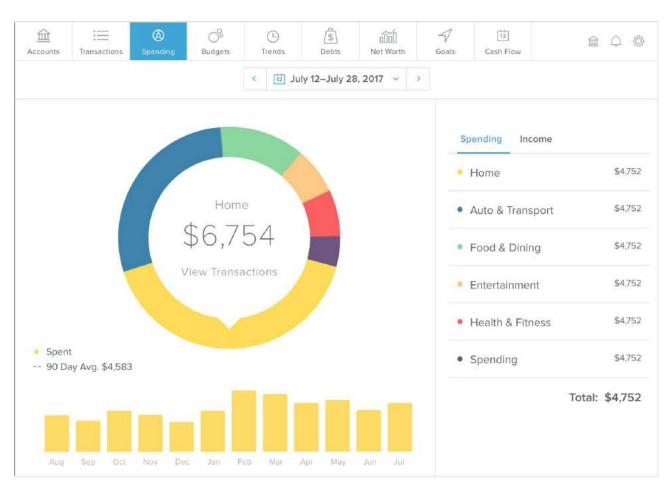

# **Spending**

A visualization of spending categories over a defined data range. You can change the date range, view a visualization of income sources, and drill down to subcategories and transactions.