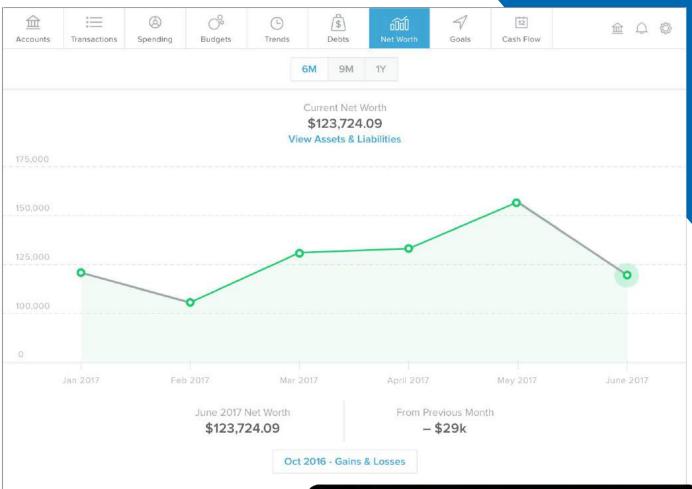

#### **Net Worth**

A visualization of your net worth over time. You can drill into each month and see how certain transactions affect overall net worth. You can also define the date range over 3, 6, 9 or 12 months.